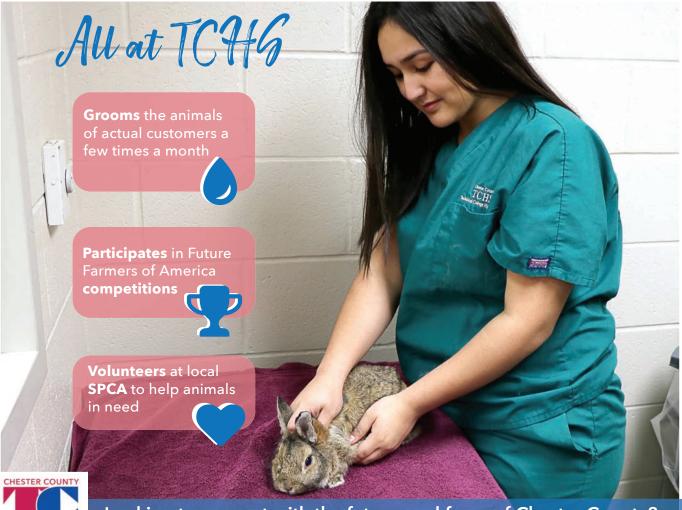

# STUDENTS SPEND THEIR DAYS GAINING INDUSTRY SKILLS, EARNING COLLEGE CREDITS AND BUILDING FRIENDSHIPS...

Looking to connect with the future workforce of Chester County? Here are a few ways that TCHS can help:

- Join our Occupational Advisory Committee (OAC) and help ensure that our programs stay up to date with industry developments.
- Partner with TCHS to establish co-op and internship opportunities.
- Become a partner in our Ascend program, encouraging students to explore advanced manufacturing careers.

- Assist TCHS with mock interview days to hone students' soft skills.
- Participate in industry awareness days that bring you together with students to offer demos, job interview practice and networking.
- Become a sponsor at one of the many TCHS community events.