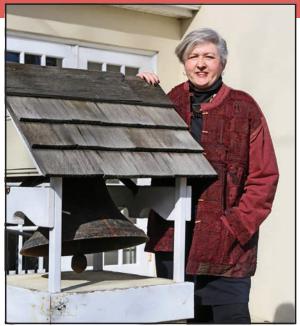

The award signifies exemplary volunteer efforts, community service, vision, leadership and citizenship of individuals

Photo by Chris Barber

Annnalie Korengel stands beside a bell on the grounds of the Unionville Presbyterian Church that had its origins on a local farm. She said they ring it for special occasions.