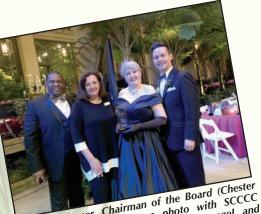

James E. Turner, Chairman of the Board (Chester Water Authority), enjoys a photo with SCCCC Procident Chart P Kubn Appalia Varangal and president Cheryl B. Kuhn, Annalie Korengel, and Frik Gudmundson, 2019 Chairman of the Board and

Gala Host (Pegasus Technologies, LLC)

lames E. Turner, Chairman of the Board (Chester Water Authority), is joined by his wife, Deborah

Annalie Korengel, Outstanding Citizen of the Year, is joined by Michele Berardi, Diamond Scholarship Sponsor (Kendal-Crosslands Communities) and guests. Ms. Berardi nominated Annalie Korengel for the prestigious award.