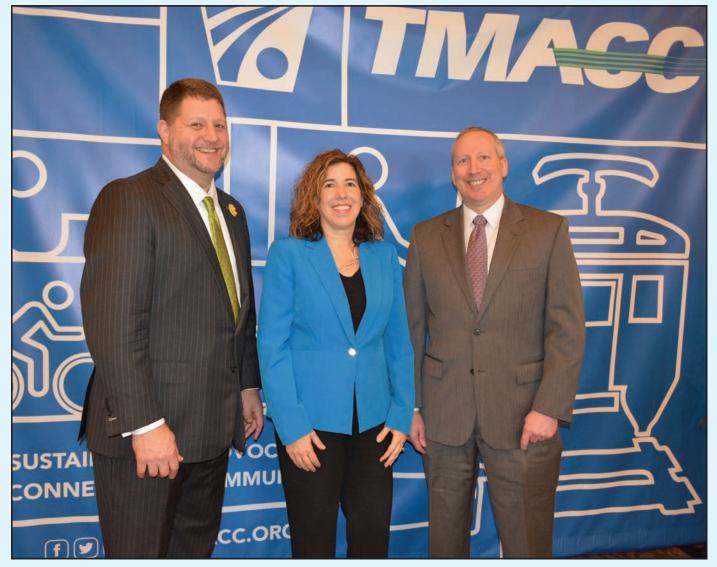

# The Transportation Management Association of Chester County

Courtesy photo

Timothy Phelps, the executive director of the Transportation Management Association of Chester County, with Leslie Richards, the former PA Secretary of Transportation and current SEPTA General Manager, and Don Jacobs, Traffic Planning and Design and a past TMACC Chair.